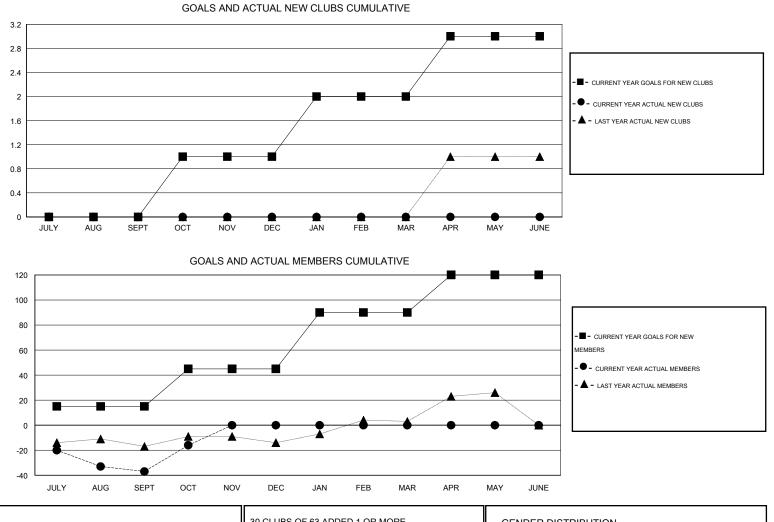

## LOCATION CALIFORNIA

GMT CA 1

| Clubs<br>RESULTS FOR 2016-2017 |   |   |   |    | Members<br>RESULTS FOR 2016-2017 |    |    |     |     |
|--------------------------------|---|---|---|----|----------------------------------|----|----|-----|-----|
|                                |   |   |   |    |                                  |    |    |     |     |
| JULY/AUG/SEPT                  | 0 | 0 | 1 | -1 | JULY/AUG/SEPT                    | 15 | 64 | 101 | -37 |
| OCT/NOV/DEC                    | 1 | 0 | 0 | 0  | OCT/NOV/DEC                      | 30 | 28 | 7   | 21  |
| JAN/FEB/MAR                    | 1 | 0 | 0 | 0  | JAN/FEB/MAR                      | 45 | 0  | 0   | 0   |
| APR/MAY/JUNE                   | 1 | 0 | 0 | 0  | APR/MAY/JUNE                     | 30 | 0  | 0   | 0   |

| 30 CLUBS OF 63 ADDED 1 OR MORE | GENDER DISTRIBUTION                           |                                                                                                                   |  |
|--------------------------------|-----------------------------------------------|-------------------------------------------------------------------------------------------------------------------|--|
| NEW MEMBERS                    | MALE                                          | 1,519 (73.67%)                                                                                                    |  |
|                                | FEMALE                                        | 543 (26.33%)                                                                                                      |  |
|                                |                                               |                                                                                                                   |  |
|                                |                                               |                                                                                                                   |  |
|                                | FAMILY UNIT MEMBERS                           | 267                                                                                                               |  |
|                                | HEAD OF HOUSEHOLD                             |                                                                                                                   |  |
|                                | NON-HEAD OF HOUSEHOLD                         | 139                                                                                                               |  |
|                                | 30 CLUBS OF 63 ADDED 1 OR MORE<br>NEW MEMBERS | NEW MEMBERS MALE   FEMALE FEMALE   CLICK HERE FOR HEALTH. FAMILY UNIT MEMBERS   ASSESSMENT DATA HEAD OF HOUSEHOLD |  |